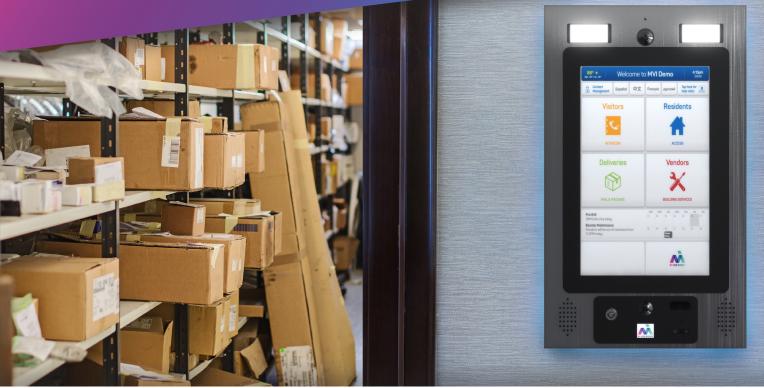

## **PACKAGE ROOM**

PACKAGES—SAFE, SOUND, AND NO MORE "MISSED DELIVERY" NOTES ON THE DOOR.

When it comes to deliveries, let MVI do the heavy lifting with our innovative **Package Room Solution.** 

Couriers are granted entry via our specialized KeyCom® LITE kiosk, then leave parcels in a secured room at the multi-family property.

Through the MVI MyKey™ app, a push notification signals the resident that their package is ready for pickup.

Residents are then allowed access into the package room via the MVI MyKey™ app, locate their parcel, and go!

It's that easy, safe, and convenient to manage package deliveries at your multifamily, commercial, or student properties with MVI Systems' Package Room Solution.

To learn more about MVI System products & solutions, scan the QR code or go to mvisystems.com