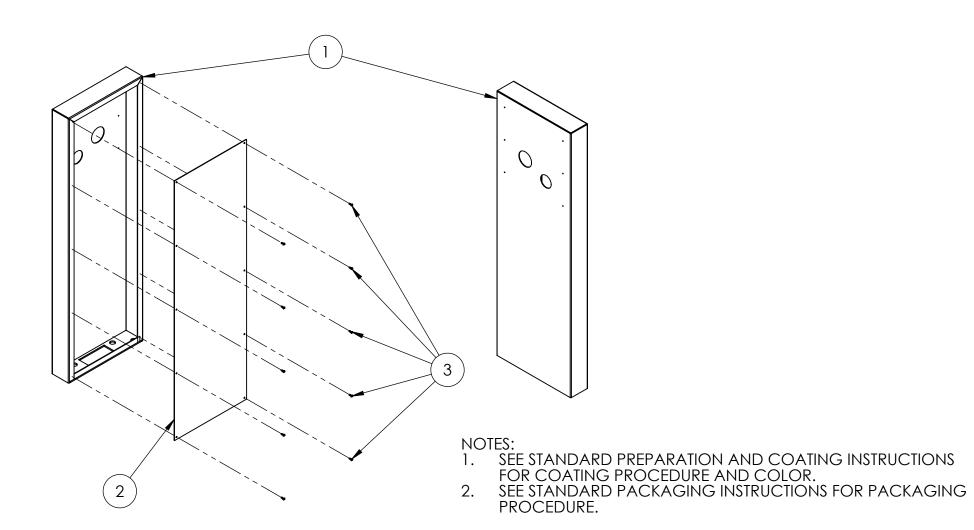

HEET 1 OF 8

Α

| ITEM NO. | PART NUMBER           | DESCRIPTION               | QTY. |
|----------|-----------------------|---------------------------|------|
| 1        | MX-SS-21S MAIN BODY   | 304SS TOWER WELDMENT      | 1    |
| 2        | MX-SS-21S ACCESS DOOR | 304SS ACCESS DOOR         | 1    |
| 3        |                       | 8-32 SS BUTTON HEAD SCREW | 10   |