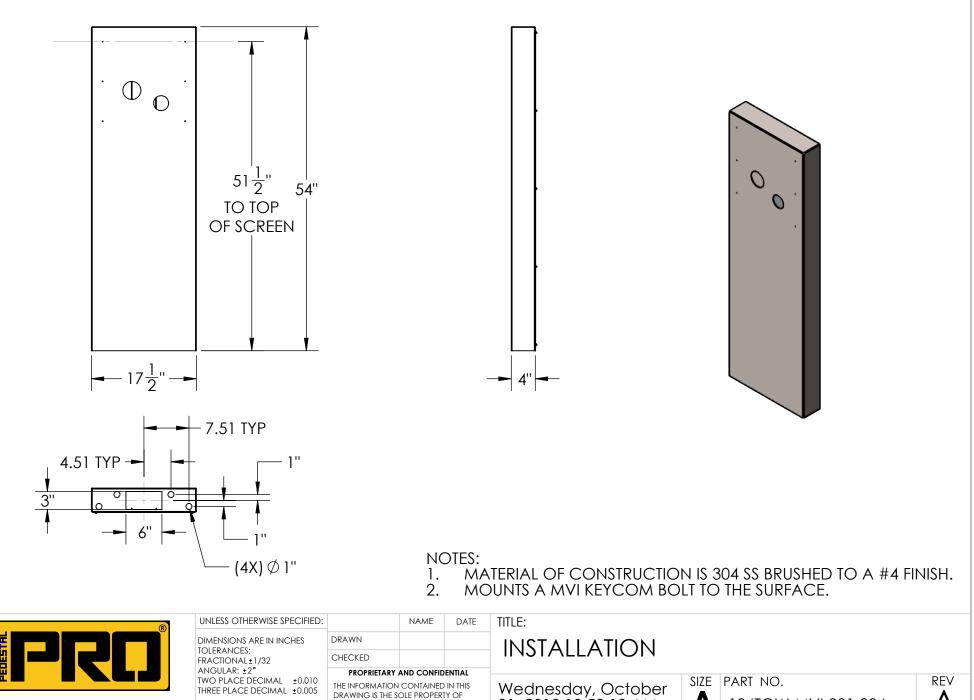

HEET 1 OF 8

Α

| ITEM NO. | PART NUMBER           | DESCRIPTION               | QTY. |
|----------|-----------------------|---------------------------|------|
| 1        | MX-SS-21S MAIN BODY   | 304SS TOWER WELDMENT      | 1    |
| 2        | MX-SS-21S ACCESS DOOR | 304SS ACCESS DOOR         | 1    |
| 3        |                       | 8-32 SS BUTTON HEAD SCREW | 10   |