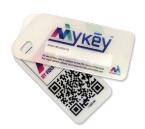

## Additional MyKey™ Set

MODEL# MVI-25-AMS

QUANTITY Pack of 25 sets (each set includes 2 tabs)

DESCRIPTION MyKey<sup>TM</sup> additional resident entry key-tabs

MSRP \$37.50 per box of 25 sets (can be purchased from certified dealer)