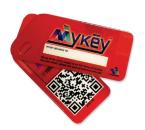

#### Vendor MyKey™ Set

MODEL# MVI-25-VMS

QUANTITY Pack of 25 sets (each set includes 2 tabs)

DESCRIPTION MyKey<sup>TM</sup> vendors/managers entry key-tabs

MSRP \$37.50 per box of 25 sets (can be purchased from certified dealer)

#### **Delivery MyKey™ Set**

MODEL# MVI-25-DMS

QUANTITY Pack of 25 sets (each set includes 2 tabs)

DESCRIPTION MyKey<sup>TM</sup> delivery personnel entry key-tabs

MSRP \$37.50 per box of 25 sets (can be purchased from certified dealer)