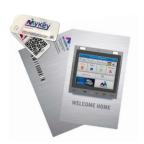

## **Resident Onboarding Package**

MODEL# MVI-25-ROP

QUANTITY Pack of 25 sets (each set includes 2 tabs)

DESCRIPTION Each resident package includes set of 2 MyKeys<sup>TM</sup>, MyKey<sup>TM</sup>

Activation Card, and user registration instructions