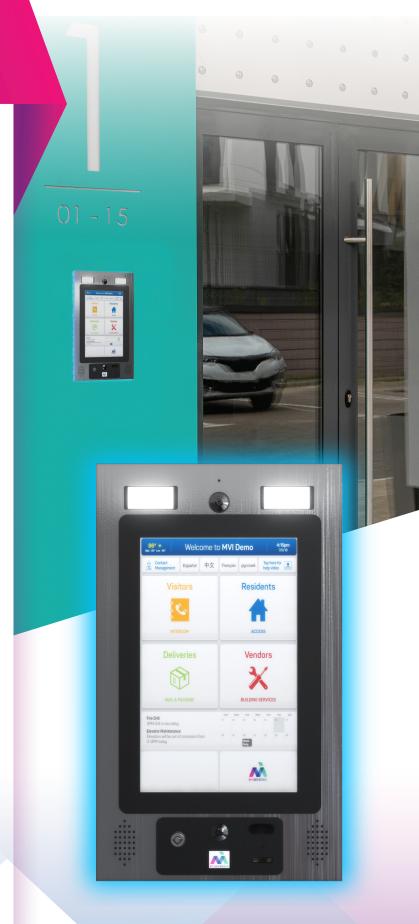

## KeyCom<sup>®</sup> LITE

Small but mighty, the KeyCom® LITE features a 12" portrait 10-point multi-touch interactive screen. Perfect for smaller entryways, the KeyCom® Lite puts the power of technology to work for you. Featuring:

- 1500 Nit High Brightness Outdoor Ready
- 1080p High-Definition Resolution
- Heavy Duty Gorilla Glass, provides serious vandal resistance
- IP-65 Rated Water & Dust Resistance
- 2 Separate SPDT Dry Contact Relays
- Anti-Glare Coated Sun Resistant
- REX External Access Control Input
- Ethernet/WiFi/LTE Connectivity
- Power Supply: 24VAC 100W supply (Included)
- Operating Temperature: -20°F to +120°F

## **INCLUDES 3 YEAR WARRANTY**

Dimensions: 9.5" W x 16.25" H x 2.75" D