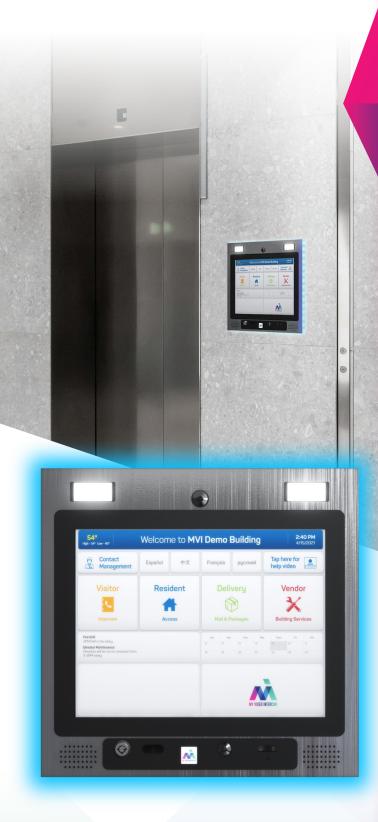

## KeyCom® BOLT

The KeyCom® BOLT features a large, 15" 10-point multi-touch interactive screen, perfect for lobbies, entryways, and external entry options.

Unlike our competitors, every KeyCom® comes with a surface mount and flush mount box so you are ready for any type of installation. Whether on a wall, door, gate, or a pedestal, whatever the installation, we have got you covered.

Our patented KeyCom® BOLT features:

- 1500 Nit High Brightness Outdoor Ready
- 1080p High-Definition Resolution
- Heavy Duty Gorilla Glass, provides serious vandal resistance
- IP-65 Rated Water & Dust Resistance
- 2 Separate SPDT Dry Contact Relays
- Anti-Glare Coated Sun Resistant
- REX External Access Control Input
- Ethernet/WiFi/LTE Connectivity
- Power Supply: 24VAC 175W supply (Included)
- Operating Temperature:
  -20°F to +120°F