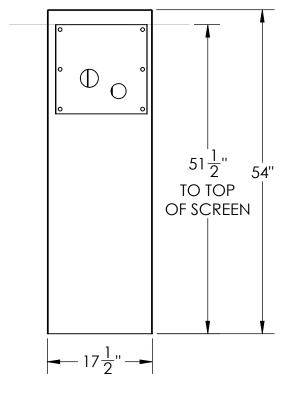

### **NOTES:**

- MATERIAL OF CONSTRUCTION IS 304 SS BRUSHED TO A #4 FINISH. MOUNTS MVI KEYCOM FLUSH MOUNT.

PEDESTALPRO.COM 1-800-660-3072

UNLESS OTHERWISE SPECIFIED: DIMENSIONS ARE IN INCHES TOLERANCES: FRACTIONAL±1/32 ANGULAR: ±2° TWO PLACE DECIMAL ±0.010 THREE PLACE DECIMAL ±0.005

## INSTALLATION

Wednesday, October 31, 2018 10:52:18 AM

SIZE PART NO. 184TOW-MVI-002-304 **REV** 

WEIGHT:

NO SCALE

SHEET 1 OF 9

|   | ITEM NO. | PART NUMBER           | DESCRIPTION               | QTY. |
|---|----------|-----------------------|---------------------------|------|
|   | 1        | MX-SS-21S MAIN BODY   | 304SS TOWER WELDMENT      | 1    |
| Ī | 2        | MX-SS-21S ACCESS DOOR | 304SS ACCESS DOOR         | 1    |
|   | 3        |                       | 8-32 SS BUTTON HEAD SCREW | 10   |