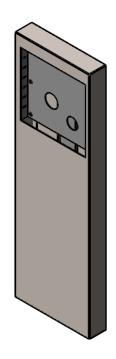

## INSTALLATION

Wednesday, October 31, 2018 10:52:18 AM

SIZE PART NO. 184TOW-MVI-002-304 **REV** 

WEIGHT:

NO SCALE

SHEET 1 OF 9

|   | ITEM NO. | PART NUMBER           | DESCRIPTION               | QTY. |
|---|----------|-----------------------|---------------------------|------|
|   | 1        | MX-SS-21S MAIN BODY   | 304SS TOWER WELDMENT      | 1    |
| Ī | 2        | MX-SS-21S ACCESS DOOR | 304SS ACCESS DOOR         | 1    |
|   | 3        |                       | 8-32 SS BUTTON HEAD SCREW | 10   |

# **ASSEMBLY**

Wednesday, October 31, 2018 10:52:18 AM

| SIZE | P |
|------|---|
| Λ    |   |

PART NO.

184TOW-MVI-002-304

REV

WEIGHT: NO SCALE

SHEET 2 OF 9