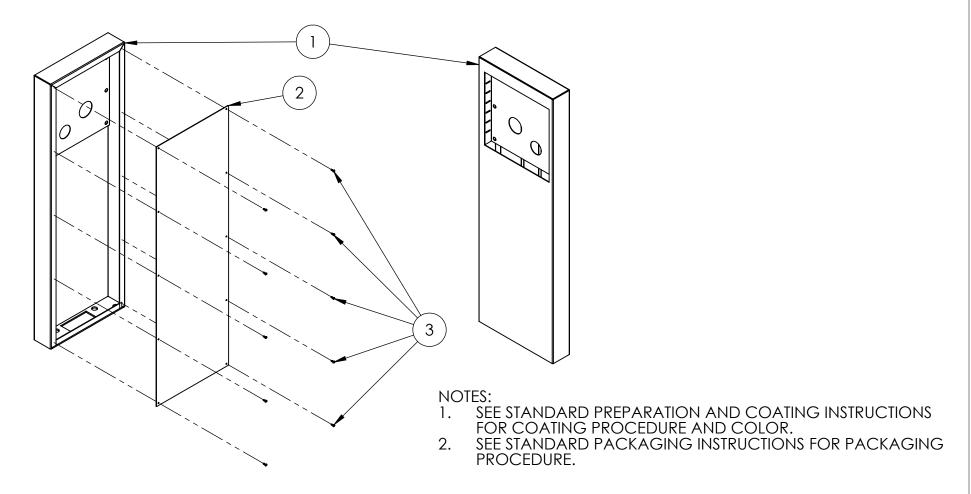

## INSTALLATION

Wednesday, October 31, 2018 10:52:18 AM

SIZE PART NO. 184TOW-MVI-002-304 **REV** 

WEIGHT:

NO SCALE

SHEET 1 OF 9

|   | ITEM NO. | PART NUMBER           | DESCRIPTION               | QTY. |
|---|----------|-----------------------|---------------------------|------|
|   | 1        | MX-SS-21S MAIN BODY   | 304SS TOWER WELDMENT      | 1    |
| Ī | 2        | MX-SS-21S ACCESS DOOR | 304SS ACCESS DOOR         | 1    |
|   | 3        |                       | 8-32 SS BUTTON HEAD SCREW | 10   |