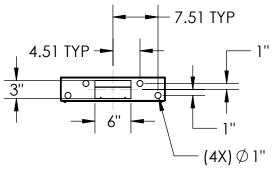

## INSTALLATION

Wednesday, October 31, 2018 10:52:18 AM

SIZE PART NO. 184TOW-MVI-002-304 **REV** 

WEIGHT:

NO SCALE

SHEET 1 OF 9

|   | ITEM NO. | PART NUMBER           | DESCRIPTION               | QTY. |
|---|----------|-----------------------|---------------------------|------|
|   | 1        | MX-SS-21S MAIN BODY   | 304SS TOWER WELDMENT      | 1    |
| Ī | 2        | MX-SS-21S ACCESS DOOR | 304SS ACCESS DOOR         | 1    |
|   | 3        |                       | 8-32 SS BUTTON HEAD SCREW | 10   |