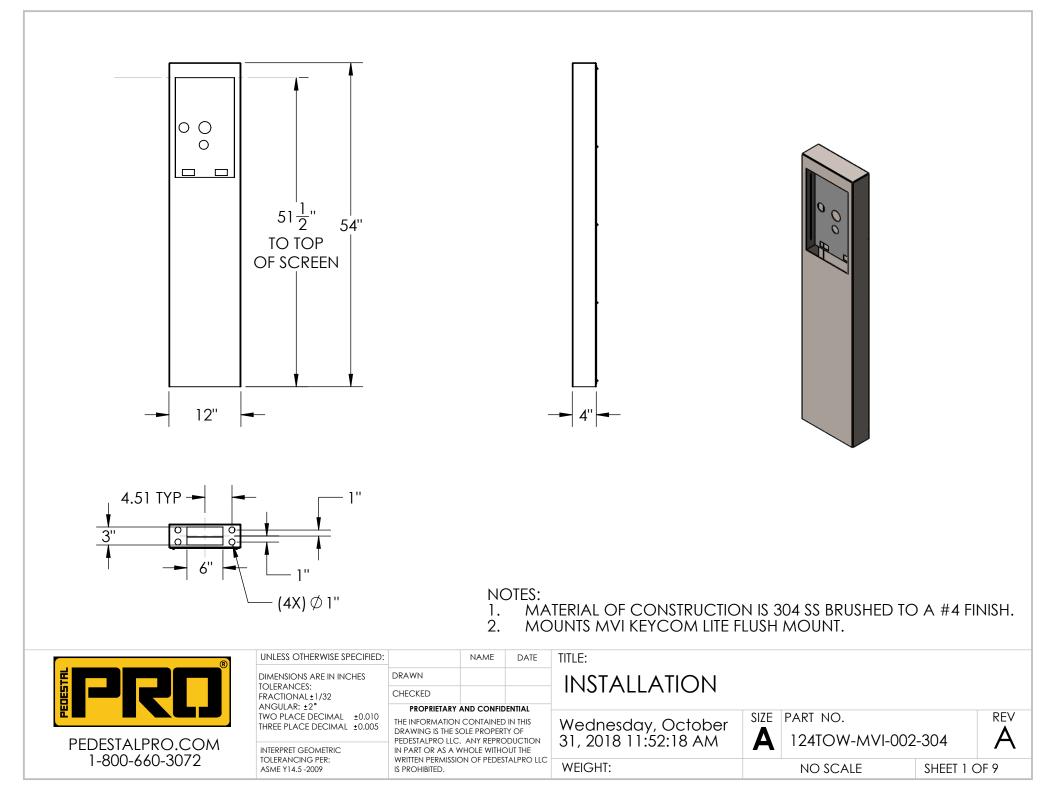

| ITEM NO. | PART NUMBER             | DESCRIPTION               | QTY. |
|----------|-------------------------|---------------------------|------|
| 1        | 124TOW-MVI-002-304 BODY | 304SS TOWER WELDMENT      | 1    |
| 2        | 124TOW-MVI-002-304 DOOR | 304SS ACCESS DOOR         | 1    |
| 3        |                         | 8-32 SS BUTTON HEAD SCREW | 10   |