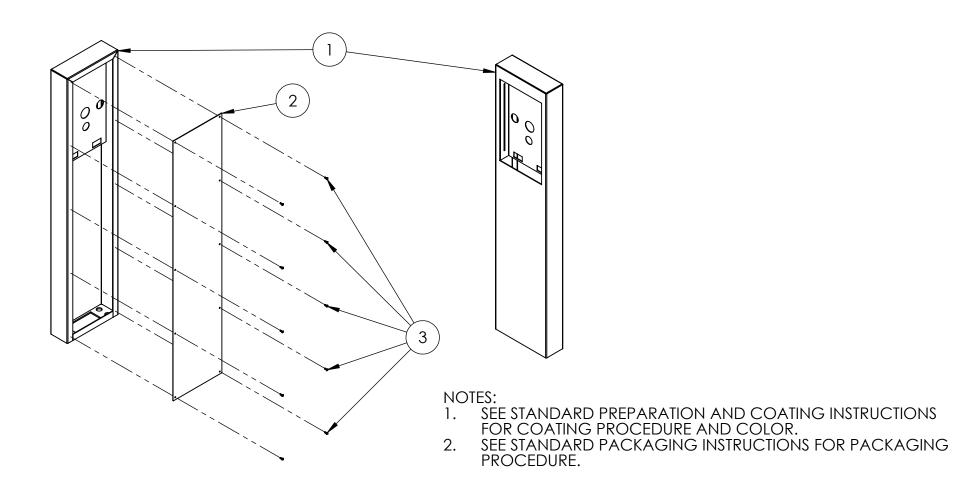

| R               | UNLESS OTHERWISE SPECIFIED:                                                                                                                     |                                                                                                                                                                                                                                            | NAME | DATE       | TITLE:                                     |      |                |            |      |
|-----------------|-------------------------------------------------------------------------------------------------------------------------------------------------|--------------------------------------------------------------------------------------------------------------------------------------------------------------------------------------------------------------------------------------------|------|------------|--------------------------------------------|------|----------------|------------|------|
|                 | DIMENSIONS ARE IN INCHES<br>TOLERANCES:<br>FRACTIONAL±1/32<br>ANGULAR:±2 <sup>2</sup><br>TWO PLACE DECIMAL ±0.010<br>THREE PLACE DECIMAL ±0.005 | DRAWN                                                                                                                                                                                                                                      |      |            | ASSEMBLY                                   |      |                |            |      |
|                 |                                                                                                                                                 | CHECKED                                                                                                                                                                                                                                    |      |            | ASSLIMDLI                                  |      |                |            |      |
|                 |                                                                                                                                                 | PROPRIETARY AND CONFIDENTIAL<br>THE INFORMATION CONTAINED IN THIS<br>DRAWING IS THE SOLE PROPERTY OF<br>PEDESTALPRO LLC. ANY REPRODUCTION<br>IN PART POR AS A WHOLE WITHOUT THE<br>WRITTEN PERMISSION OF PEDESTALPRO LLC<br>IS PROHIBITED. |      | ENTIAL     |                                            | CITE |                |            |      |
|                 |                                                                                                                                                 |                                                                                                                                                                                                                                            |      |            | Wednesday, October<br>31, 2018 11:52:18 AM | SIZE | PART NO.       |            | REV  |
| PEDESTALPRO.COM |                                                                                                                                                 |                                                                                                                                                                                                                                            |      |            |                                            | Δ    | 124TOW-MVI-002 | /1-002-304 |      |
|                 | INTERPRET GEOMETRIC<br>TOLERANCING PER:<br>ASME Y14.5 -2009                                                                                     |                                                                                                                                                                                                                                            |      |            | 01, 2010 11:02:10 / (//                    |      |                |            | 7 \  |
| 1-800-660-3072  |                                                                                                                                                 |                                                                                                                                                                                                                                            |      | IALPKO LLC | WEIGHT:                                    |      | NO SCALE       | SHEET 2 C  | DF 9 |