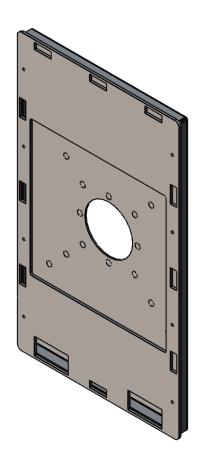

| R                                | UNLESS OTHERWISE SPECIFIED:                                                                                                           |                                                                                                                                                                                | NAME | DATE                          | TITLE:                                  |      |                              |           |      |  |
|----------------------------------|---------------------------------------------------------------------------------------------------------------------------------------|--------------------------------------------------------------------------------------------------------------------------------------------------------------------------------|------|-------------------------------|-----------------------------------------|------|------------------------------|-----------|------|--|
| EDESTALPRO.COM<br>1-800-660-3072 | DIMENSIONS ARE IN INCHES<br>TOLERANCES:<br>FRACTIONAL ±1/32<br>ANGULAR: ±2°<br>TWO PLACE DECIMAL ±0.010<br>THREE PLACE DECIMAL ±0.005 | DRAWN                                                                                                                                                                          |      |                               | ASSEMBLY                                |      |                              |           |      |  |
|                                  |                                                                                                                                       | CHECKED                                                                                                                                                                        |      |                               |                                         |      |                              |           |      |  |
|                                  |                                                                                                                                       | PROPRIETARY AND CONFIDENTIAL<br>THE INFORMATION CONTAINED IN THIS<br>DRAWING IS THE SOLE PROPERTY OF<br>PEDESTALPRO LLC. ANY REPRODUCTION<br>IN PART OR AS A WHOLE WITHOUT THE |      | ) IN THIS<br>TY OF<br>DUCTION | Thursday, August 20,<br>2020 1:48:47 PM | SIZE | Part no.<br>916PLA-MVI-001-3 | 304       | REV  |  |
|                                  |                                                                                                                                       | WRITTEN PERMISSION OF PEDESTALPRO LLC<br>IS PROHIBITED.                                                                                                                        |      |                               | WEIGHT: 6.705                           |      | NO SCALE                     | SHEET 2 C | )F 4 |  |