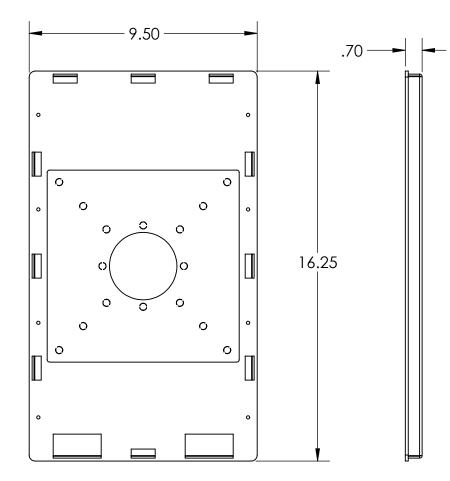

NOTES: 1. MATERIAL OF CONSTRUCTION IS BRUSHED #4 304 SS.

| ۵                                 | UNLESS OTHERWISE SPECIFIED:                                                                                                          |                                                                                                                                                                                                                                           | NAME | DATE               | TITLE:                                  |      |                 |           |      |
|-----------------------------------|--------------------------------------------------------------------------------------------------------------------------------------|-------------------------------------------------------------------------------------------------------------------------------------------------------------------------------------------------------------------------------------------|------|--------------------|-----------------------------------------|------|-----------------|-----------|------|
| PRD                               | DIMENSIONS ARE IN INCHES<br>TOLERANCES:<br>FRACTIONAL±1/32<br>ANGULAR: ±2°<br>TWO PLACE DECIMAL ±0.010<br>THREE PLACE DECIMAL ±0.005 | DRAWN<br>CHECKED                                                                                                                                                                                                                          |      |                    | INSTALLATION                            |      |                 |           |      |
|                                   |                                                                                                                                      | PROPRIETARY AND CONFIDENTIAL<br>THE INFORMATION CONTAINED IN THIS<br>DRAWING IS THE SOLE PROPERTY OF<br>PEDESTALPRO LLC. ANY REPRODUCTION<br>IN PART OR AS A WHOLE WITHOUT THE<br>WRITTEN PERMISSION OF PEDESTALPRO LLC<br>IS PROHIBITED. |      | ) in this          | Thursday, August 20,<br>2020 1:48:47 PM | SIZE | PART NO.        |           | REV  |
| PEDESTALPRO.COM<br>1-800-660-3072 | INTERPRET GEOMETRIC                                                                                                                  |                                                                                                                                                                                                                                           |      | DUCTION<br>DUT THE |                                         | Α    | 916PLA-MVI-001- | 304       | 0    |
|                                   | TOLERANCING PER:<br>ASME Y14.5 -2009                                                                                                 |                                                                                                                                                                                                                                           |      | STALPRO LLC        | WEIGHT: 6.705                           |      | NO SCALE        | SHEET 1 C | )F 4 |