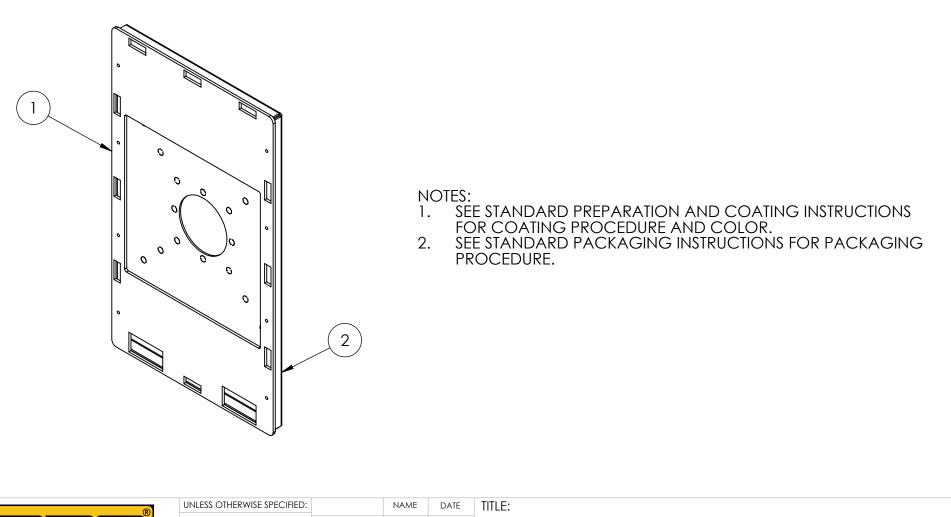

| ITEM NO. | PART NUMBER    | DESCRIPTION                | QTY. |  |
|----------|----------------|----------------------------|------|--|
| 1        | MOUNTING PLATE | KEYCOM LITE MOUNTING PLATE | 1    |  |
| 2        | BACK PLATE     | SS BACKING PLATE           | 1    |  |