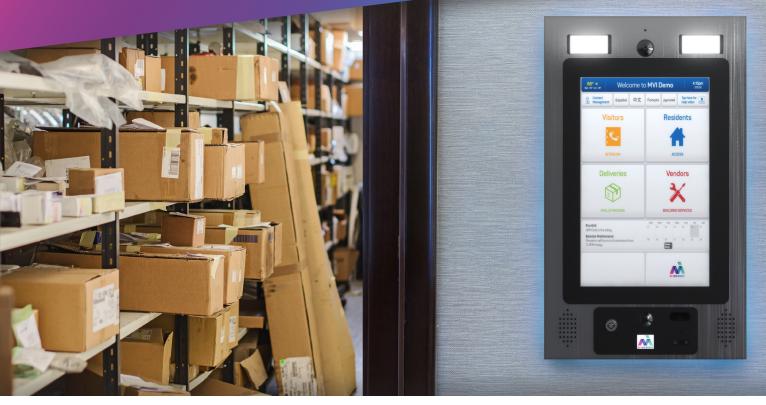

## **PACKAGE ROOM**

PACKAGES—SAFE, SOUND, AND NO MORE "MISSED DELIVERY" NOTES ON THE DOOR.

When it comes to deliveries, let MVI do the heavy lifting with our innovative **Package Room Solution.** 

Couriers are granted entry via our specialized KeyCom® LITE kiosk, then leave parcels in a secured room at the multi-family property.

Through the MVI MyKey™ app, a push notification signals the resident that their package is ready for pickup.

Residents are then allowed access into the package room via the MVI MyKey™ app, locate their parcel, and go!

It's that easy, safe, and convenient to manage package deliveries at your multifamily, commercial, or student properties with MVI Systems' Package Room Solution.

To learn more about MVI System products & solutions, go to mvisystems.com