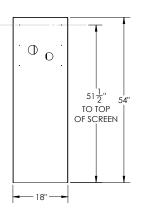

## **PRODUCT DETAILS**

| - 110200122111120    |                   |
|----------------------|-------------------|
| Finish               | Brushed Stainless |
| Material             | Stainless Steel   |
| Mount Height         | 53"               |
| Package Depth        | 20"               |
| Package Height       | 58"               |
| Package Width        | 10"               |
| Quantity Per Package | 1                 |
| Style                | Architectural     |
| Wall Thickness       | .120"             |
| Weight               | 45lbs             |
|                      |                   |