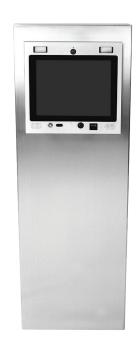

## 53" SURFACE MOUNT TOWER

FOR PRICING AND TO ORDER VISIT PEDESTALPRO.COM

Compatible with our Keycom® Bolt intercom, this pedestal is crafted from brushed stainless steel and designed to impress both residents and visitors. It includes an internal base plate to hide the mounting bolts and a large back panel for easy installation or service of an access control device.