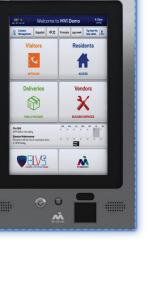

## DESCRIPTION

KeyCom<sup>®</sup> LITE 12" Smart Video Door Access System, Indoor/Outdoor, Flush/Surface

## **PRODUCT DETAILS**

12" Portrait Touchscreen 10 Point Multi Touch

1500 Nit High Brightness - Outdoor Ready

1080p High Definition Resolution

Vandal Resistant With Gorilla Glass

IP-65 Rated Water & Dust Resistant