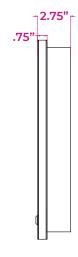

## **PRODUCT DETAILS**

## KEYCOM® LITE KC-LITE

12" FLUSH/SURFACE MOUNTABLE INTERCOM MSRP \$3,995 (not including installation by certified dealer)

## DESCRIPTION

KeyCom<sup>®</sup> LITE 12" Smart Video Door Access System, Indoor/Outdoor, Flush/Surface

## **PRODUCT DETAILS**

12" Portrait Touchscreen 10 Point Multi Touch

1500 Nit High Brightness - Outdoor Ready

1080p High Definition Resolution

Vandal Resistant With Gorilla Glass

IP-65 Rated Water & Dust Resistant

2 Separate SPDT Dry Contact Relays

Anti-Glare Coated - Sun Resistant

REX External Access Control Input

Ethernet/WiFi/LTE Connectivity

Power Supply: 12VDC 7A local supply(Included), OR 24VAC 175W supply(For Long Distances - Not Included)

Operating Temperature: -20°F to +120°F

Dimensions: 9.5"W x 16.25"H x 2.75"D