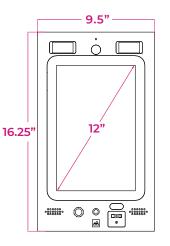

## **PRODUCT DETAILS**

12" Portrait Touchscreen 10 Point Multi Touch

1500 Nit High Brightness - Outdoor Ready

1080p High Definition Resolution

Vandal Resistant With Gorilla Glass

IP-65 Rated Water & Dust Resistant

Operating Temperature: -20°F to +120°F

Dimensions: 9.5"W x 16.25"H x 2.75"D