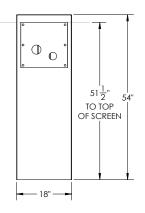

## 53" FLUSH MOUNT TOWER

FOR PRICING AND TO ORDER VISIT PEDESTALPRO.COM

Compatible with our Keycom® Bolt intercom, this pedestal is crafted from brushed stainless steel and designed to impress both residents and visitors. It includes an internal base plate to hide the mounting bolts and a large back panel for easy installation or service of an access control device.

| Finish               | Brushed Stainless |
|----------------------|-------------------|
| Material             | Stainless Steel   |
| Mount Height         | 53"               |
| Package Depth        | 20"               |
| Package Height       | 58"               |
| Package Width        | 10"               |
| Quantity Per Package | 1                 |
| Style                | Architectural     |
| Wall Thickness       | .120"             |
| Weight               | 35lbs             |
|                      |                   |