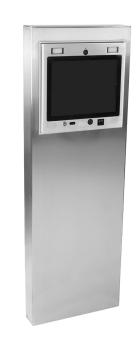

## 53" FLUSH MOUNT TOWER

FOR PRICING AND TO ORDER VISIT PEDESTALPRO.COM

Compatible with our Keycom® Bolt intercom, this pedestal is crafted from brushed stainless steel and designed to impress both residents and visitors. It includes an internal base plate to hide the mounting bolts and a large back panel for easy installation or service of an access control device.