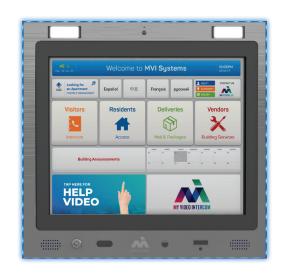

## **PRODUCT DETAILS**

KEYCOM® BOLT KC-BOLT

15" FLUSH/SURFACE MOUNTABLE INTERCOM

MSRP \$3.995 (not including installation by certified dealer)

## DESCRIPTION

KeyCom® BOLT 15" Smart Video Door Access System, Indoor/Outdoor, Flush/Surface