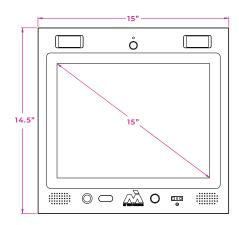

## **PRODUCT DETAILS**

Dimensions: 15"W x 14.5"H x 2.25"D

15" Touchscreen 10 Point Multi Touch 1500 Nit High Brightness - Outdoor Ready 1080p High Definition Resolution Vandal Resistant With Gorilla Glass IP-65 Rated Water & Dust Resistant 2 Separate SPDT Dry Contact Relays Anti-Glare Coated - Sun Resistant **REX External Access Control Input** Ethernet/WiFi/LTE Connectivity Power Supply: 12VDC 7A local supply(Included), OR 24VAC 175W supply(For Long Distances - Not Included) Operating Temperature: -20°F to +120°F