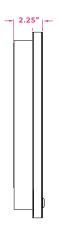

## **PRODUCT DETAILS**

Dimensions: 15"W x 14.5"H x 2.25"D

15" Touchscreen 10 Point Multi Touch 1500 Nit High Brightness - Outdoor Ready 1080p High Definition Resolution Vandal Resistant With Gorilla Glass IP-65 Rated Water & Dust Resistant 2 Separate SPDT Dry Contact Relays Anti-Glare Coated - Sun Resistant **REX External Access Control Input** Ethernet/WiFi/LTE Connectivity Power Supply: 12VDC 7A local supply(Included), OR 24VAC 175W supply(For Long Distances - Not Included) Operating Temperature: -20°F to +120°F